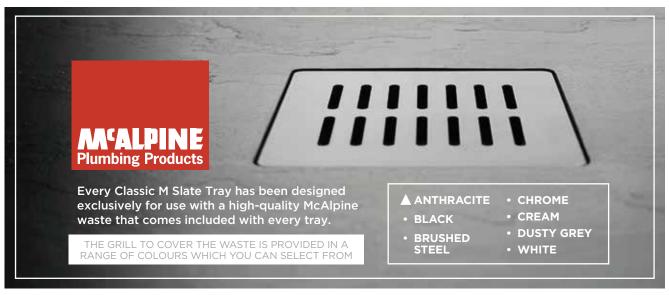

#### **MIX & MATCH**

We have several colour options for the grill. Depending on your colour choice of tray you can select either a Brushed Steel, Chrome, Cream, Anthracite, Dusty Grey or Black.

All Classic M Slate trays include a McAlpine Waste 34ltr/min