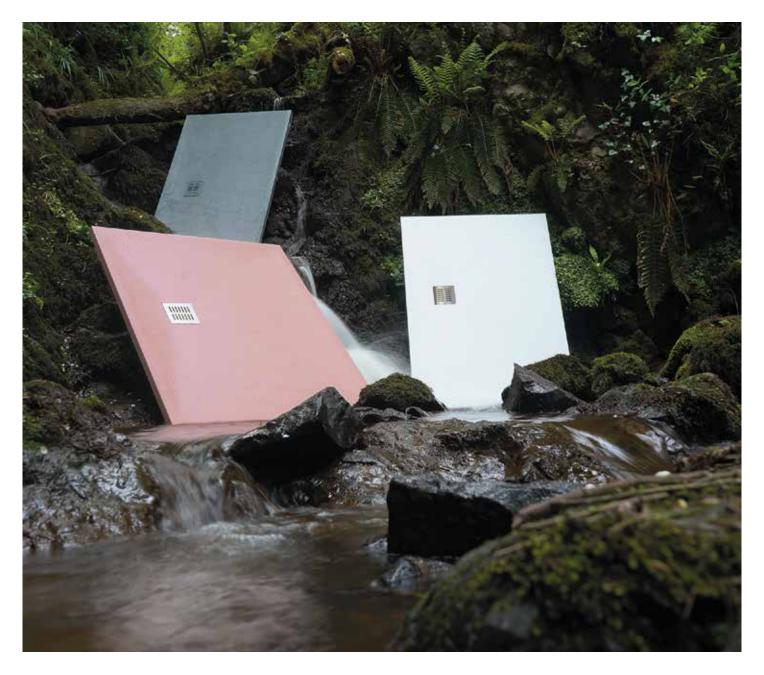

# CLASSIC SLATE

## **NATURAL SLATE EFFECT**

Classic M Slate Trays are handmade to feature an exact, textured replica of natural slate and are available through our network of approved showrooms. Manufactured locally in Tyrone, Classic Marble (Showers) Ltd is a second-generation family business, manufacturing shower trays since 1983.

#### NATURE IN ANY SHADE

Contact your nearest Classic M Slate supplier for more information