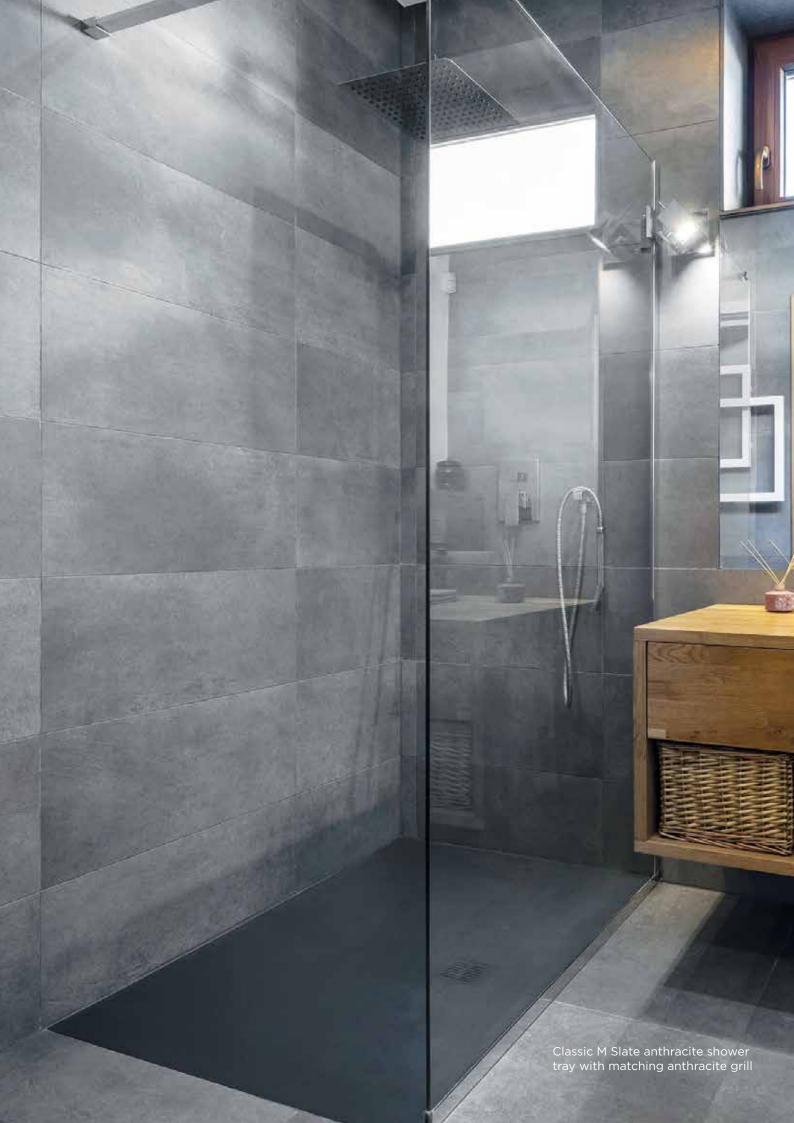

# CLASSIC SLATE

## **NATURAL SLATE EFFECT**

Classic M Slate Trays are handmade to feature an exact, textured replica of natural slate and are available through our network of approved showrooms. Manufactured locally in Tyrone, Classic Marble (Showers) Ltd is a second-generation family business, manufacturing shower trays since 1983.

The sleek lines of the shower tray ensure a perfect stylish fit into your quality bathroom.

They are slim with a height of just 32mm and all trays can be fitted on top or level with the bathroom floor.