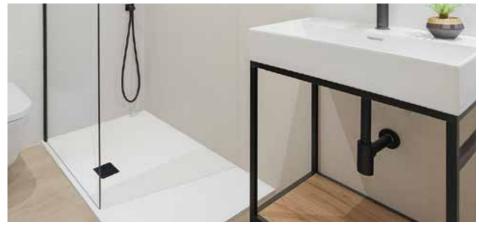

#### GET THE RIGHT SIZE TRAY FOR YOUR BATHROOM

Classic M Slate Trays are compatible with all standard shower enclosures. They will fit seamlessly into your bathroom. Understanding that each installation is unique we can trim up to 25mm of each wall touching side to ensure the perfect fit.

The sleek lines of the shower tray ensure a perfect stylish fit into your quality bathroom.

They are slim with a height of just 32mm and all trays can be fitted on top or level with the bathroom floor.