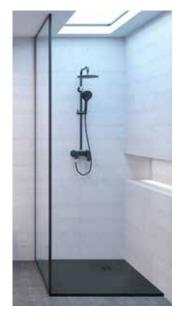

The sleek lines of the shower tray ensure a perfect stylish fit into your quality bathroom.

They are slim with a height of just 32mm and all trays can be fitted on top or level with the bathroom floor.

All Classic M Slate trays include a McAlpine Waste 34ltr/min