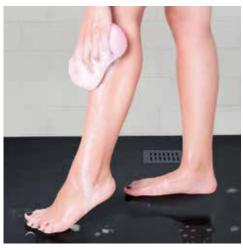

#### **BAREFOOT RAMP TEST DIN 51097**

Classic M Slate trays have Class A slip resistance properties when measured to DIN 51097, a wet barefoot with soap solution test.

Classic Marble also manufacture SENSTEC, a premium shower tray with specialised, patented, anti-slip technology.

### Class A

Ramp angle 12° to 17°