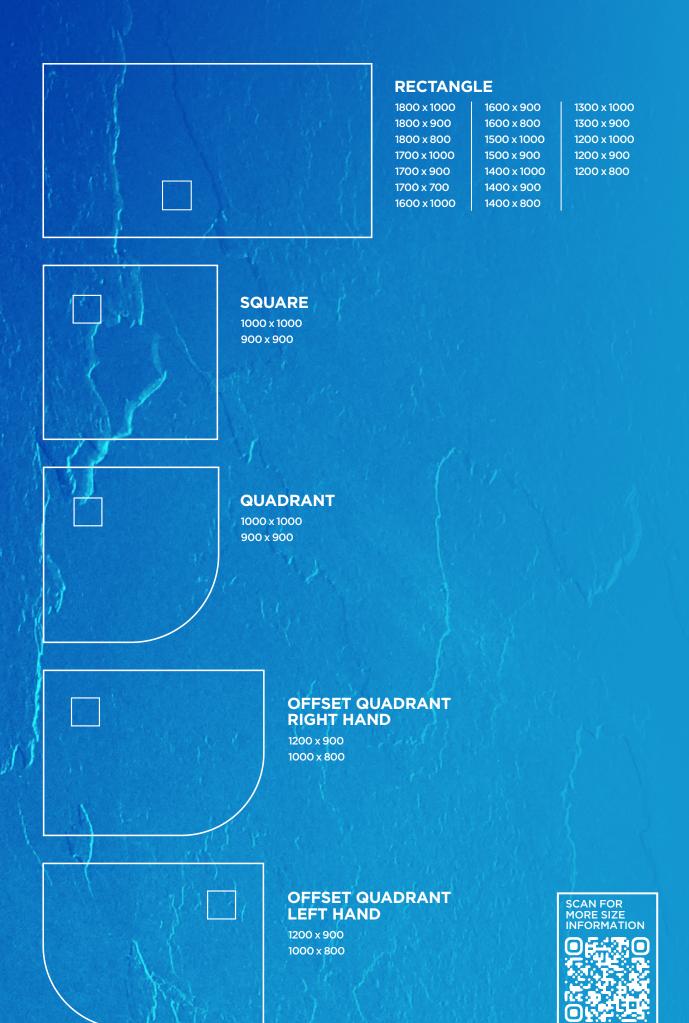

#### GET THE RIGHT SIZE TRAY FOR YOUR BATHROOM

Classic M Slate Trays are compatible with all standard shower enclosures. They will fit seamlessly into your bathroom. Understanding that each installation is unique we can trim up to 25mm of each wall touching side to ensure the perfect fit.

#### HAVE A TRAY THAT SUITS YOUR SUITE

Pick from a delightful array of shapes and sizes to perfectly match your bathroom, no matter how cozy or spacious it may be.