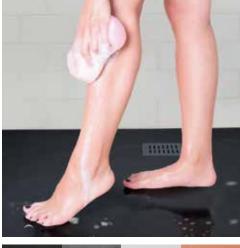

# **BAREFOOT RAMP TEST** DIN 51097

Classic M Slate trays have Class A slip resistance properties when measured to DIN 51097, a wet barefoot with soap solution test.

Classic Marble also manufacture SENSTEC, a premium shower tray with specialised, patented, anti-slip technology.