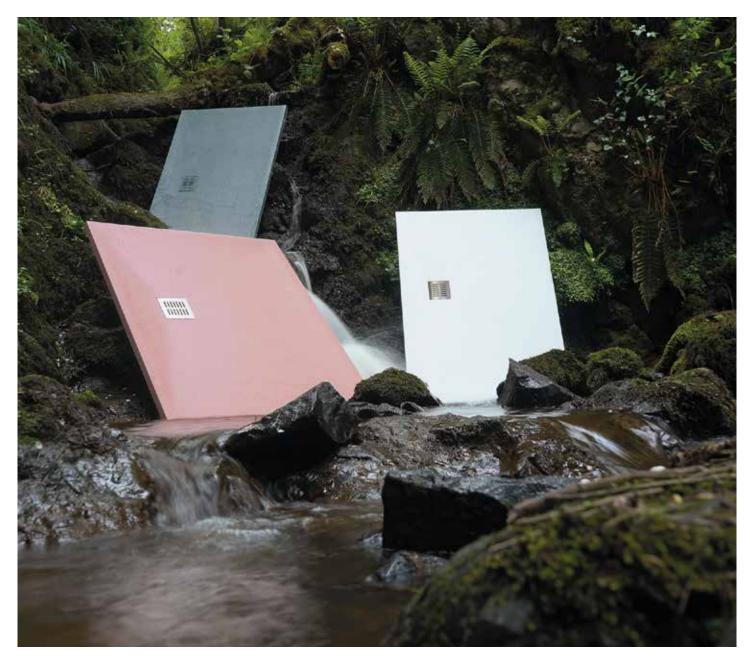

# NATURAL SLATE EFFECT

Classic M Slate Trays are handmade to feature an exact, textured replica of natural slate and are available through our network of approved showrooms. Manufactured locally in Tyrone, Classic Marble (Showers) Ltd is a second-generation family business, manufacturing shower trays since 1983.

# COLOURS

We can manufacture any colour of your choice. Your bathroom is unique, the colour options are infinite. Our standard colours are White, Black, Anthracite, Dusty Grey and Cream.

NATURE IN ANY SHADE Contact your nearest Classic M Slate supplier for more information