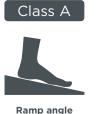

# **BAREFOOT RAMP TEST** DIN 51097

Classic M Slate trays have Class A slip resistance properties when measured to DIN 51097, a wet barefoot with soap solution test.

Classic Marble also manufacture SENSTEC, a premium shower tray with specialised, patented, anti-slip technology.

12° to 17°

**30**°