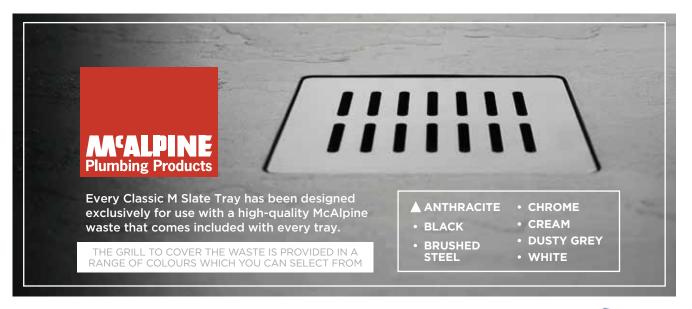

# **MIX & MATCH**

We have several colour options for the grill. Depending on your colour choice of tray you can select either a Brushed Steel, Chrome, Cream, Anthracite, Dusty Grey or Black.

All Classic M Slate trays include a M<sup>c</sup>Alpine Waste 34ltr/min