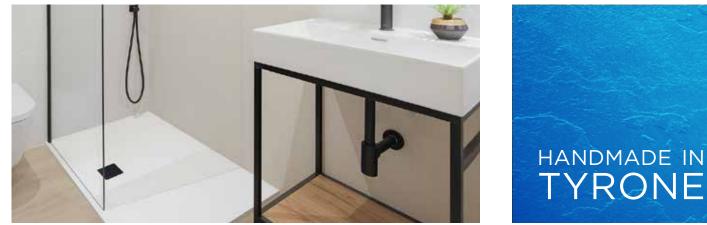

# GET THE RIGHT SIZE TRAY FOR YOUR BATHROOM

Classic M Slate Trays are compatible with all standard shower enclosures. They will fit seamlessly into your bathroom. Understanding that each installation is unique we can trim up to 25mm of each wall touching side to ensure the perfect fit.

The sleek lines of the shower tray ensure a perfect stylish fit into your quality bathroom.

They are slim with a height of just 32mm and all trays can be fitted on top or level with the bathroom floor.