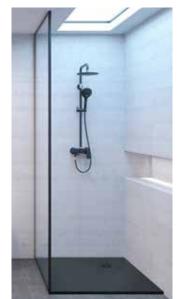

Classic M Slate anthracite shower tray with matching anthracite grill

i t

The sleek lines of the shower tray ensure a perfect stylish fit into your quality bathroom.

They are slim with a height of just 32mm and all trays can be fitted on top or level with the bathroom floor.